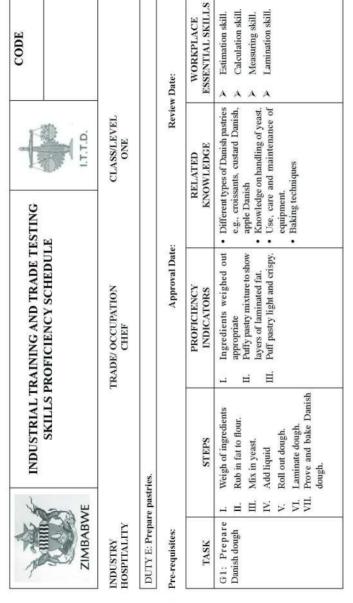

cake.<br>Finished off<br>appropriately                                                                       |    | Knowledge of cake making<br>methods<br>Knowledge of various cake<br>fillings<br>Knowledge of cake icing and<br>decoration methods                                                                                                      | AAAAA A | Whisking skill Measuring skill Timing skill. Estimation skill. Cake icing skill. Cake decoration skill.     |

TOOLS AND EQUIPMENT NECESSARY TO COMPLETE THIS DUTY:

Piping bag with nozzles, pastry brush, pallet knife, baking tins and trays, whisk, service bowls.

# HEALTH, SAFETY AND ENVIRONMENTAL ISSUES RELATED TO THIS DUTY:

Caution to be taken when using convectional ovens as one can easily burn from the hot air blowing in the oven.



| Weighting of ingredients Rub in fat to flour Add egg and sugar mixture. Add required flavouring in line with the recipe requirements e.g. raisings for fruit scones cheese for cheese scones, handle lightly. Roll out scone dough Cut out and bake | edients I. I. sugar III. ouring recipe assings see for handle | PROFICIENCY INDICATORS Scone Texture—soft and fluffy Scones light in weight. Scones uniform in size.           | RELATED KNOWLEDGE  Knowledge of flavor of scones. Knowledge of commodities Knowledge of rubbing in methods. Use, care and maintenance of equipment. | AAA  | WORKPLACE ESSENTIAL SKILLS Estimation skills Rubbing in skills Measuring skills. |
|------------------------------------------------------------------------------------------------------------------------------------