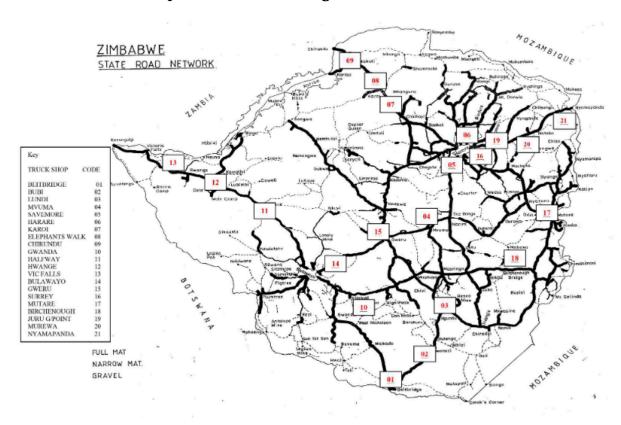

## Schedule Truck stops with facilities along the corridors in Zimbabwe

| Name of the corridor                    | Location of truck stop                                                                                 | Location of truck stop                                                                                                                         | Location of truck stop                                                                                                          | Location of truck stop                                                                                          | Location of truck stop                                                                         |
|-----------------------------------------|--------------------------------------------------------------------------------------------------------|------------------------------------------------------------------------------------------------------------------------------------------------|---------------------------------------------------------------------------------------------------------------------------------|-----------------------------------------------------------------------------------------------------------------|------------------------------------------------------------------------------------------------|
| Beitbridge-<br>(01) Masvingo-<br>Harare | Bubi River (02) 80km from Beitbridge Facilities:- Parking, Fuel, Food, Toilets, Shower and Rest Rooms. | Lunde River (03) 140km from Beitbridge Facilities:- Parking, Fuel, Food, Toilets and Shower                                                    | Mvuma Food<br>Court<br>(04)<br>100km from<br>Masvingo<br>Facilities:-<br>Parking,<br>Fuel,<br>Food, Toilets<br>and Shower       | Save-More (05) 35km from Harare Facilities:- Parking, Food, Toilets and Shower                                  | Harare-Reg Harris Service Station (06) 13km from Harare Facilities:- Parking, Food and Toilets |
| BeitBridge-<br>Bulawayo-Vic.<br>Falls   | Gwanda Hotel (10) 129km from Bulawayo Facilities:- Parking Fuel, Food, Toilets, Shower and Rest Rooms. | Half-Way<br>Service Station<br>(11)<br>220km from<br>Bulawayo<br>Facilities:-<br>Parking, Fuel,<br>Food, Toilets,<br>Shower and<br>Rest Rooms. | Hwange<br>Service Station<br>(12)<br>100km from<br>Vic. Falls<br>Facilities:-<br>Parking, Fuel,<br>Food, Toilets<br>and Shower. | Vic. Falls Municipality Truck Stop (13)  4km from Vic.Falls Town Facilities:- Parking, Fuel, Toilets and Shower |                                                                                                |
| Beitbridge-<br>Masvingo-<br>Forbes      | Bubi River (02) 80km from Beitbridge Facilities:- Parking, Fuel, Food, Toilets, Shower and Rest Rooms. | Birchenough Bridge (18) 120km from Mutare Facilities:- Parking, Food and Toilets                                                               | Mutare City-ZIMRA Warehouse (17) 12km from Forbes Border Facilities:- Parking, Fuel, Food, Toilets, Shower and Rest Rooms       |                                                                                                                 |                                                                                                |
| Harare-<br>Chirundu                     | Karoi Ex GMB                                                                                           | Elephant Hills                                                                                                                                 | Chirundu<br>Border                                                                                                              |                                                                                                                 |                                                                                                |

|                                          | (07) 204km from Harare                                                                                                        | (08)<br>40km from<br>Karoi                                                                                                                | (09)<br>352km from<br>Harare                                                                                                               |                                                                                      |                                                                                                                     |
|------------------------------------------|-------------------------------------------------------------------------------------------------------------------------------|-------------------------------------------------------------------------------------------------------------------------------------------|--------------------------------------------------------------------------------------------------------------------------------------------|--------------------------------------------------------------------------------------|---------------------------------------------------------------------------------------------------------------------|
|                                          | Facilities:-<br>Parking, Fuel,<br>Food, Toilets<br>and Shower                                                                 | Facilities:-<br>Parking, Food,<br>Toilets and<br>Shower                                                                                   | Facilities:-<br>Parking, Fuel,<br>Food, Toilets,<br>Shower and<br>Rest Rooms                                                               |                                                                                      |                                                                                                                     |
|                                          |                                                                                                                               |                                                                                                                                           |                                                                                                                                            |                                                                                      |                                                                                                                     |
| Harare-<br>Nyamapanda                    | Juru Growth Point (19) 40km from Harare Facilities:- Parking, Fuel, Food, Toilets, Shower and Rest Rooms.                     | Murewa<br>Service Station<br>(20)<br>89km from<br>Harare<br>Facilities:-<br>Parking, Fuel,<br>Food, Toilets,<br>Shower and<br>Rest Rooms. | Nyamapanda<br>Borber Post<br>(21)<br>240km from<br>Harare<br>Facilities:-<br>Parking, Food,<br>Fuel, Toilets,<br>Shower and<br>Rest Rooms. |                                                                                      |                                                                                                                     |
| Plumtree-Byo-<br>Harare-Forbes<br>Border | Bulawayo City-Total Service Station (14) 100km from Plumtree Facilities:-Parking, Food, Fuel, Toilets, Shower and Rest Rooms. | Gweru Total Service Station (15) 4km from Gweru Facilities:- Parking, Food, Fuel, Toilets and Shower                                      | Harare City- Reg Harris Service Station (06) 275km from Gweru Facilities:- Parking, Food, Fuel, Toilets, Shower and Rest Rooms.            | Surrey Butchery (16) 40km from Harare Facilities:- Parking, Food, Toilets and Shower | Mutare City-ZIMRA Warehouse (17) 263km From Harare Facilities:- Parking, Fuel, Food, Toilets, Shower and Rest Rooms |